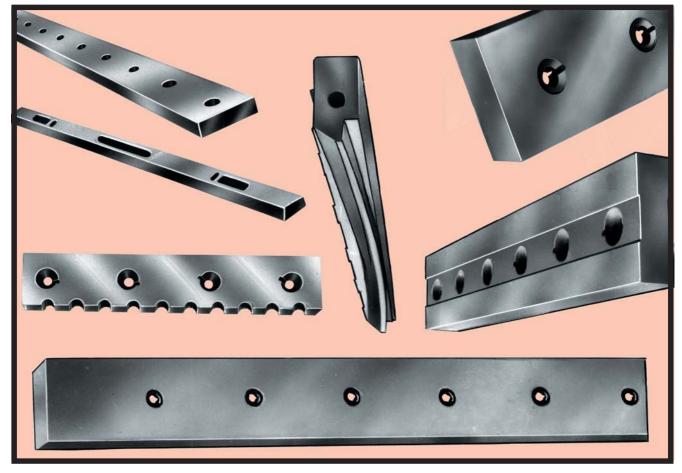

### **Products Catalogue**

**Product Type** 

Application

Standard

Shearing Blades

For shearing sheets up to & including 6 mm mild steel (63,000 PSI) or its equivalent in tensile strength.

Various sizes as per the drawing of the customers. We make Shear Blades and other Straight Knives upto 4000 mm or 160 inches long to meet every application.

#### Material

AISI-D2 / AISI-S1 or as per the requirement.

Made from a special analysis high carbon high chrome tool steel. Custom made to fit specific requirements to assure maximum cutting life. Exclusive WUDTOOLS heat treating methods, using automatic electrically controlled furnaces, impart uniform hardness throughout the blade. In production shearing, this uniformity of metallurgical structure provides keen cutting services life well beyond that of ordinary blades. But most important reasons for a good shear blade are to be found in the way they are made.