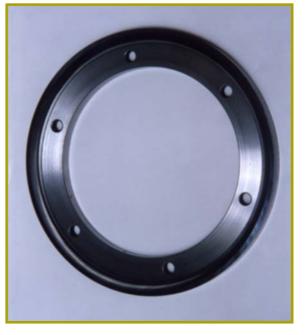

# Rotary Shear Knives (Slitting Cutters) for Metal Slitting & Trimming

Application

Material

**Product Type** 

To slit or trim any metal-mild steel, galvanized strips, stainless steel, silicon, tin plate, brass, copper or aluminium - you can rely on WUDTOOLS Slitter and Trimmer Knives to do a better job at lowest possible cost. Our range includes Alloy Steel, HSS and Carbide Knives.

AISI - D2 / HSS / Carbide Tipped

Made from a special analysis high carbon high chrome tool steel. Custom made to fit specific

requirements to assure maximum cutting life. Exclusive WUDTOOLS heat treating methods, using automatic electrically controlled furnaces, impart uniform hardness throughout the blade. In production shearing, this uniformity of metallurgical structure provides keen cutting services life well beyond that of ordinary blades. But most important reasons for a good shear blade are to be found in the way they are made.