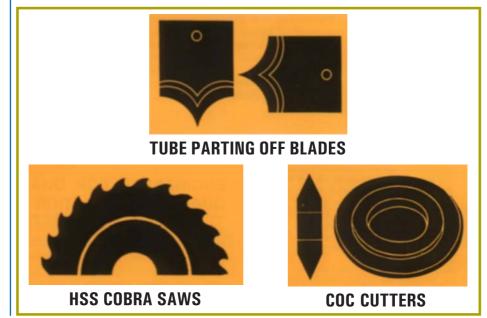

### Knives & Saws used in Tube Making Industries

Standard

### Anives & Saws used in Tube Making industries

Various sizes are made as per the drawing of the customers.

Also available as per customer's specific requirements. Provide your Drawings, Sample or Sketch M: +91 9869539577 | E: takai.ishiki.knife@gmail.com