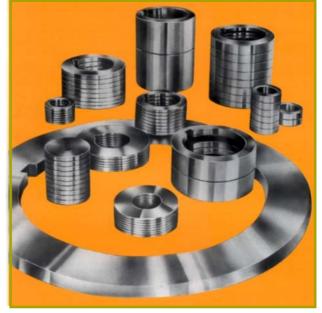

### **Fins & Spacers**

Used with Slitting Cutters on Slitting lines for getting correct slit width.

Hardened & tempered to withstand stains & maintain all dimensions.

Tolerance in thickness & parallelism are as per customer's requirements.

Material

**Product Type** 

**Application** 

Alloy Steel

Also available as per customer's specific requirements. Provide your Drawings, Sample or Sketch M: +91 9869539577 | E: takai.ishiki.knife@gmail.com

A WORLD OF EXPERIENCE IN CUTTING TOOLS