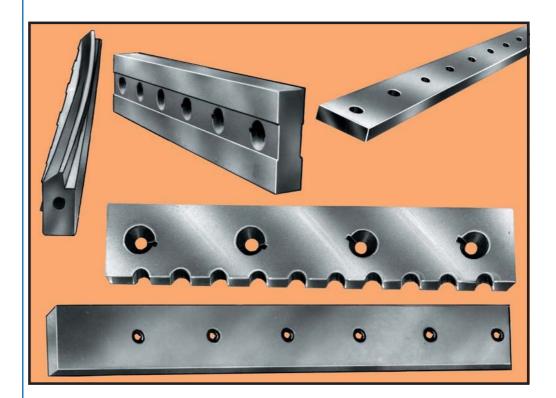

### **Products Catalogue**

**Product Type** 

Application

Standard

Shearing Blades

For shearing sheets up to & including 6 mm mild steel (63,000 PSI) or its equivalent in tensile strength.

Various sizes as per the drawing of the customers. We make Shear Blades and other Straight Knives upto 4000 mm or 160 inches long to meet every application.

#### Material

AISI-D2 / AISI-S1 or as per the requirement.

Made from a special analysis high carbon high chrome tool steel. Custom made to fit specific requirements to assure maximum cutting life. Exclusive WUDTOOLS heat treating methods, using automatic electrically controlled furnaces, impart uniform hardness throughout the blade. In production shearing, this uniformity of metallurgical structure provides keen cutting services life well beyond that of ordinary blades. But most important reasons for a good shear blade are to be found in the way they are made.