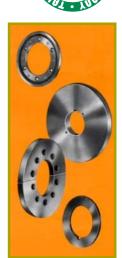

# Rotary Shear Knives (Slitting Cutters) for Metal Slitting & Trimming

Application

Material

**Product Type** 

To slit or trim any metal-mild steel, galvanized strips, stainless steel, silicon, tin plate, brass, copper or aluminium - you can rely on WUDTOOLS Slitter and Trimmer Knives to do a better job at lowest possible cost. Our range includes Alloy Steel, HSS and Carbide Knives.

AISI - D2 / HSS / Carbide Tipped

Made from a special analysis high carbon high chrome tool steel. Custom made to fit specific

requirements to assure maximum cutting life. Exclusive WUDTOOLS heat treating methods, using automatic electrically controlled furnaces, impart uniform hardness throughout the blade. In production shearing, this uniformity of metallurgical structure provides keen cutting services life well beyond that of ordinary blades. But most important reasons for a good shear blade are to be found in the way they are made.